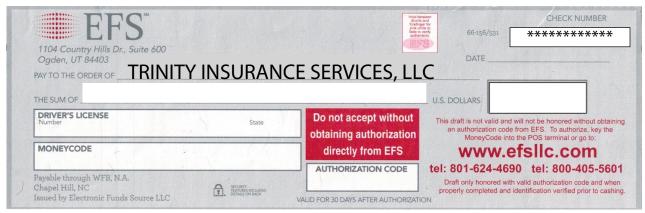

## TO COMPLETE YOUR PAYMENT USING AN EFS CHECK:

- 1.) Fill in the Sum (Ex: one hundred dollars and 32 cents)
- 2.) Fill In the Dollars and Cents (Ex: \$100.32)
- 3.) Enter your Driver's License number and State in the "Driver's License" section
- 4.) Enter the Moneycode in the "Moneycode" section
- 5.) Click the Submit by Email button or Print the Form and Fax it to our office at 1-888-415-0671
- \*\* Submitting payment does not guarantee coverage has been bound until confirmed by the agency.
- \*\* Payment does not guarantee reinstatement of coverage in the event the policy has entered a cancellation status by the insurance company.